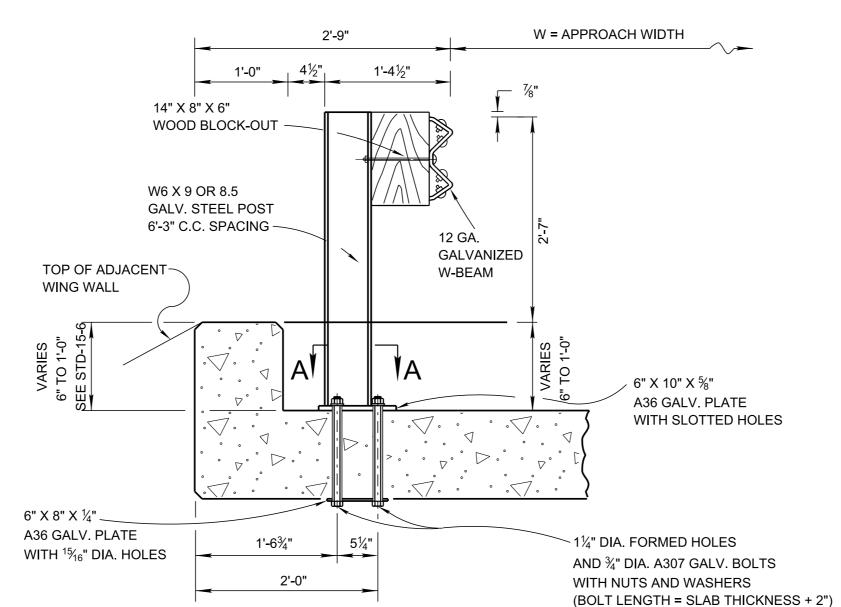

## **DETAIL FOR CONCRETE DECK** WITH 6" TO 1'-0" OF ROADWAY FILL COVER

# **DESIGN NOTES**

- WHEN DEPTH OF FILL AT FACE OF GUARDRAIL EXCEEDS 3'-4", USE ITEM NUMBER 705-06.01 AS SHOWN ON S-GR31-1.
- DO NOT USE ON PRECAST CONCRETE STRUCTURE WITHOUT PRIOR APPROVAL FROM MANUFACTURERS.
- THIS RAIL SYSTEM HAS BEEN TESTED AND PASSED BY THE CRITERIA SET FORTH BY AASHTO MASH TEST LEVEL 3, AS DOCUMENTED IN ROADSIDE SAFETY RESEARCH PROGRAM POOLED FUND STUDY NO. TPF-5(114) DATED NOV. 11, 2011.
- ANY REINFORCING STEEL THAT INTERFERES WITH THE 1 1/4" DIAMETER FORMED HOLES SHALL BE MOVED HORIZONTALLY TO PROVIDE A 1" MINIMUM CLEARANCE TO THE HOLE.

## **GENERAL NOTES**

- IN ORDER TO EXPEDITE INSTALLATION, GUARDRAIL POST MAY BE FIELD CUT TO ADJUST THE LENGTH REQUIRED. ALL CUT SURFACES MUST RECEIVE GALVANIZE COATING.
- FOR DIMENSIONS AND DETAILS NOT SHOWN SEE STANDARD STRUCTURES DRAWING NOS. STD-17-7 AND STD-17-8, AND STANDARD ROADWAY DRAWING S-GR31-1.
- TO BE PAID FOR UNDER ITEM NO: 705-01.04 METAL BEAM GUARD FENCE PER LF.
- ANCHOR BOLTS TO BE  $\frac{7}{8}$ " DIA., ASTM A193, GRADE B7. NUTS AND WASHERS TO BE GALVANIZED.
- INSERT ASSEMBLY TO BE USED FOR CONNECTION OF POSTS OVER WALLS ONLY AND MAY NOT BE USED AS A SUBSTITUTE FOR PLATE ASSEMBLY ELSEWHERE.
- SLOPE TO MATCH ADJOINING ROADWAY SIDE SLOPE.