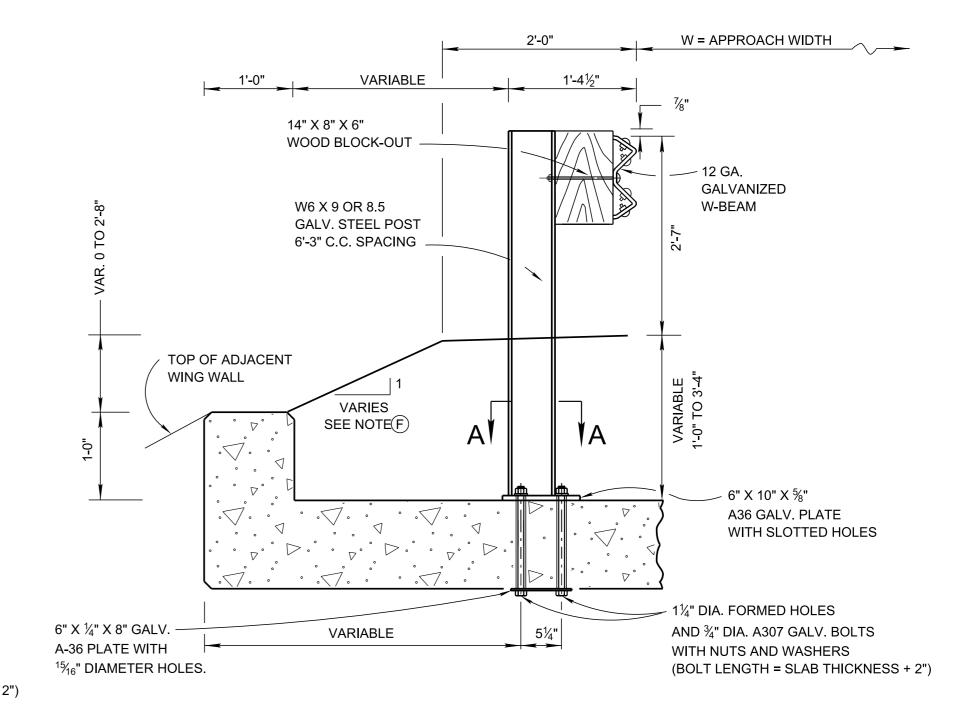

# DETAIL FOR CONCRETE DECK WITH 1'-0" TO 3'-4" OF ROADWAY FILL COVER

# **DESIGN NOTES**

- WHEN DEPTH OF FILL AT FACE OF GUARDRAIL EXCEEDS 3'-4", USE ITEM NUMBER 705-06.01 AS SHOWN ON S-GR31-1.
- DO NOT USE ON PRECAST CONCRETE STRUCTURE WITHOUT PRIOR APPROVAL FROM MANUFACTURERS.
- THIS RAIL SYSTEM HAS BEEN TESTED AND PASSED BY THE CRITERIA SET FORTH BY AASHTO MASH TEST LEVEL 3, AS DOCUMENTED IN ROADSIDE SAFETY RESEARCH PROGRAM POOLED FUND STUDY NO. TPF-5(114) DATED NOV. 11, 2011.
- ANY REINFORCING STEEL THAT INTERFERES WITH THE 1 1/4" DIAMETER FORMED HOLES SHALL BE MOVED HORIZONTALLY TO PROVIDE A 1" MINIMUM CLEARANCE TO THE HOLE.

## **GENERAL NOTES**

- IN ORDER TO EXPEDITE INSTALLATION, GUARDRAIL POST MAY BE FIELD CUT TO ADJUST THE LENGTH REQUIRED. ALL CUT SURFACES MUST RECEIVE GALVANIZE COATING.
- FOR DIMENSIONS AND DETAILS NOT SHOWN SEE STANDARD STRUCTURES DRAWING NOS. STD-17-7 AND STD-17-8, AND STANDARD ROADWAY DRAWING S-GR31-1.
- TO BE PAID FOR UNDER ITEM NO: 705-01.04 METAL BEAM GUARD FENCE PER LF.
- ANCHOR BOLTS TO BE  $\frac{7}{8}$ " DIA., ASTM A193, GRADE B7. NUTS AND WASHERS TO BE GALVANIZED.
- INSERT ASSEMBLY TO BE USED FOR CONNECTION OF POSTS OVER WALLS ONLY AND MAY NOT BE USED AS A SUBSTITUTE FOR PLATE ASSEMBLY ELSEWHERE.
- SLOPE TO MATCH ADJOINING ROADWAY SIDE SLOPE.