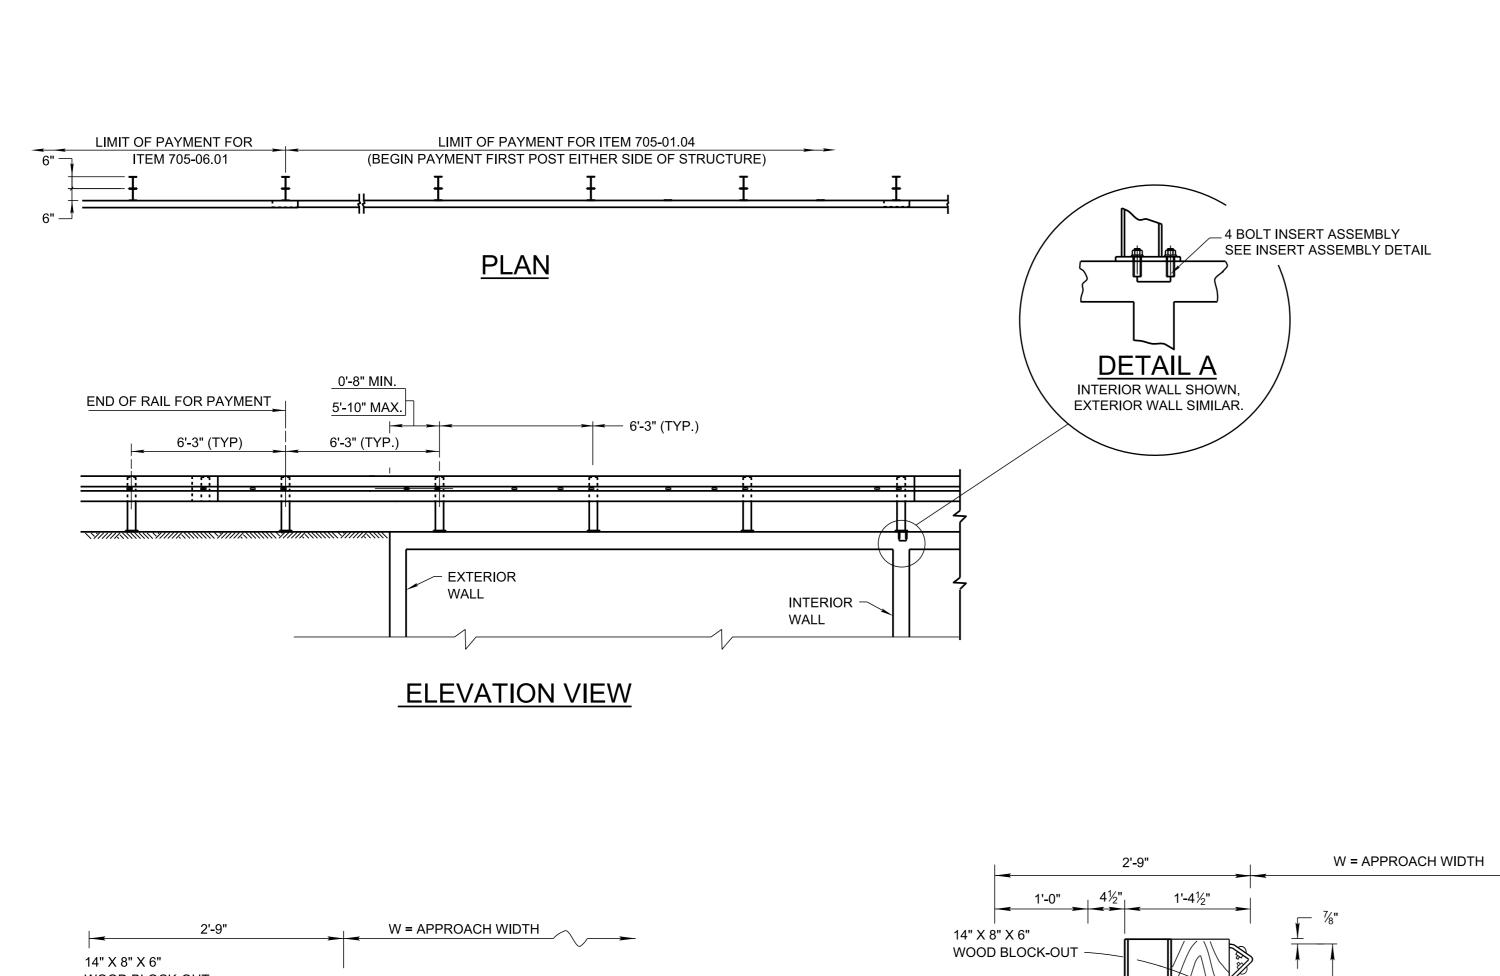

# DETAIL FOR CONCRETE DECK USED AS A RIDING SURFACE

# **DESIGN NOTES**

- WHEN DEPTH OF FILL AT FACE OF GUARDRAIL EXCEEDS 3'-4", USE ITEM NUMBER 705-06.01 AS SHOWN ON S-GR31-1.
- DO NOT USE ON PRECAST CONCRETE STRUCTURE WITHOUT PRIOR APPROVAL FROM MANUFACTURERS.
- THIS RAIL SYSTEM HAS BEEN TESTED AND PASSED BY THE CRITERIA SET FORTH BY AASHTO MASH TEST LEVEL 3, AS DOCUMENTED IN ROADSIDE SAFETY RESEARCH PROGRAM POOLED FUND STUDY NO. TPF-5(114) DATED NOV. 11, 2011.
- ANY REINFORCING STEEL THAT INTERFERES WITH THE 1 1/4" DIAMETER FORMED HOLES SHALL BE MOVED HORIZONTALLY TO PROVIDE A 1" MINIMUM CLEARANCE TO THE HOLE.

## **GENERAL NOTES**

- IN ORDER TO EXPEDITE INSTALLATION, GUARDRAIL POST MAY BE FIELD CUT TO ADJUST THE LENGTH REQUIRED. ALL CUT SURFACES MUST RECEIVE GALVANIZE COATING.
- FOR DIMENSIONS AND DETAILS NOT SHOWN SEE STANDARD STRUCTURES DRAWING NOS. STD-17-7 AND STD-17-8, AND STANDARD ROADWAY DRAWING S-GR31-1.
- TO BE PAID FOR UNDER ITEM NO: 705-01.04 METAL BEAM GUARD FENCE PER LF.
- ANCHOR BOLTS TO BE  $\frac{7}{8}$ " DIA., ASTM A193, GRADE B7. NUTS AND WASHERS TO BE GALVANIZED.
- INSERT ASSEMBLY TO BE USED FOR CONNECTION OF POSTS OVER WALLS ONLY AND MAY NOT BE USED AS A SUBSTITUTE FOR PLATE ASSEMBLY ELSEWHERE.
- SLOPE TO MATCH ADJOINING ROADWAY SIDE SLOPE.