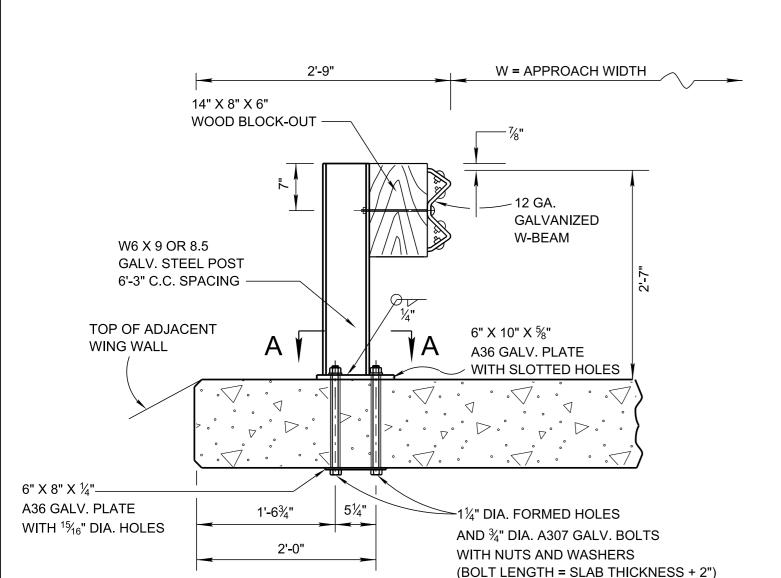

# DETAIL FOR CONCRETE DECK USED AS A RIDING SURFACE

# **DESIGN NOTES**

- WHEN DEPTH OF FILL AT FACE OF GUARDRAIL EXCEEDS 3'-4", USE ITEM NUMBER 705-06.01 AS SHOWN ON S-GR31-1.
- DO NOT USE ON PRECAST CONCRETE STRUCTURE WITHOUT PRIOR APPROVAL FROM MANUFACTURERS.
- THIS RAIL SYSTEM HAS BEEN TESTED AND PASSED BY THE CRITERIA SET FORTH BY AASHTO MASH TEST LEVEL 3, AS DOCUMENTED IN ROADSIDE SAFETY RESEARCH PROGRAM POOLED FUND STUDY NO. TPF-5(114) DATED NOV. 11, 2011.
- ANY REINFORCING STEEL THAT INTERFERES WITH THE 1 1/4" DIAMETER FORMED HOLES SHALL BE MOVED HORIZONTALLY TO PROVIDE A 1" MINIMUM CLEARANCE TO THE HOLE.

## **GENERAL NOTES**

- IN ORDER TO EXPEDITE INSTALLATION, GUARDRAIL POST MAY BE FIELD CUT TO ADJUST THE LENGTH REQUIRED. ALL CUT SURFACES MUST RECEIVE GALVANIZE COATING.
- FOR DIMENSIONS AND DETAILS NOT SHOWN SEE STANDARD STRUCTURES DRAWING NOS. STD-17-7 AND STD-17-8, AND STANDARD ROADWAY DRAWING S-GR31-1.
- TO BE PAID FOR UNDER ITEM NO: 705-01.04 METAL BEAM GUARD FENCE PER LF.
- ANCHOR BOLTS TO BE  $\frac{7}{8}$ " DIA., ASTM A193, GRADE B7. NUTS AND WASHERS TO BE GALVANIZED.
- INSERT ASSEMBLY TO BE USED FOR CONNECTION OF POSTS OVER WALLS ONLY AND MAY NOT BE USED AS A SUBSTITUTE FOR PLATE ASSEMBLY ELSEWHERE.
- SLOPE TO MATCH ADJOINING ROADWAY SIDE SLOPE.