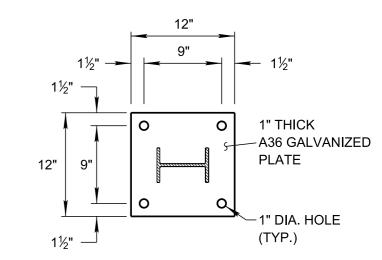

## **BASEPLATE DETAILS**

## **GENERAL NOTES**

- IN ORDER TO EXPEDITE INSTALLATION, GUARDRAIL POST MAY BE FIELD CUT TO ADJUST THE LENGTH REQUIRED. ALL CUT SURFACES MUST RECEIVE GALVANIZE COATING.
- FOR DIMENSIONS AND DETAILS NOT SHOWN SEE STANDARD STRUCTURES DRAWING NOS. STD-17-7 AND STD-17-8, AND STANDARD ROADWAY DRAWING S-GR31-1.
- TO BE PAID FOR UNDER ITEM NO: 705-01.04 METAL BEAM GUARD FENCE PER LF.
- ANCHOR BOLTS TO BE  $\frac{7}{8}$ " DIA., ASTM A193, GRADE B7. NUTS AND WASHERS TO BE GALVANIZED.
- INSERT ASSEMBLY TO BE USED FOR CONNECTION OF POSTS OVER WALLS ONLY AND MAY NOT BE USED AS A SUBSTITUTE FOR PLATE ASSEMBLY ELSEWHERE.
- SLOPE TO MATCH ADJOINING ROADWAY SIDE SLOPE.