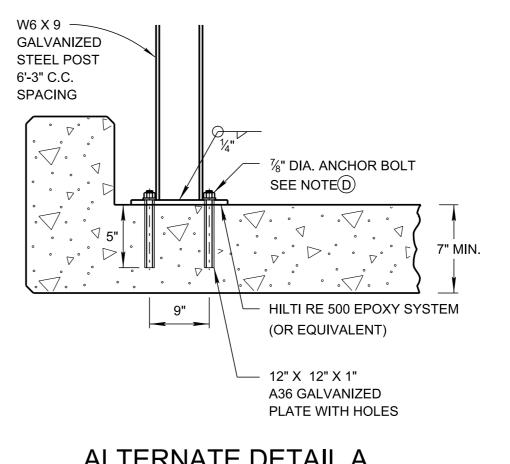

### ALTERNATE DETAIL A ALTERNATE POST ATTACHMENT **USING ANCHOR BOLTS**

SEE BASEPLATE DETAILS

**INSERT ASSEMBLY** FOR ¾" DIA. X 4" HEX HEAD A307 BOLTS

## **BASEPLATE DETAILS**

## **GENERAL NOTES**

- IN ORDER TO EXPEDITE INSTALLATION, GUARDRAIL POST MAY BE FIELD CUT TO ADJUST THE LENGTH REQUIRED. ALL CUT SURFACES MUST RECEIVE GALVANIZE COATING.
- FOR DIMENSIONS AND DETAILS NOT SHOWN SEE STANDARD STRUCTURES DRAWING NOS. STD-17-7 AND STD-17-8, AND STANDARD ROADWAY DRAWING S-GR31-1.
- TO BE PAID FOR UNDER ITEM NO: 705-01.04 METAL BEAM GUARD FENCE PER LF.
- ANCHOR BOLTS TO BE  $\frac{7}{8}$ " DIA., ASTM A193, GRADE B7. NUTS AND WASHERS TO BE GALVANIZED.
- INSERT ASSEMBLY TO BE USED FOR CONNECTION OF POSTS OVER WALLS ONLY AND MAY NOT BE USED AS A SUBSTITUTE FOR PLATE ASSEMBLY ELSEWHERE.
- SLOPE TO MATCH ADJOINING ROADWAY SIDE SLOPE.