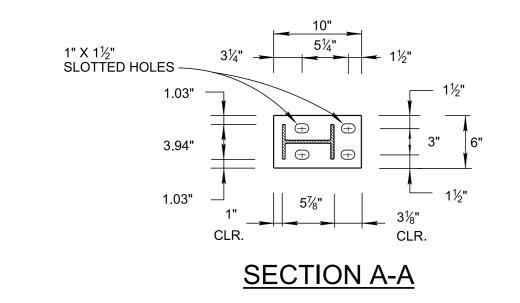

### ALTERNATE DETAIL A ALTERNATE POST ATTACHMENT **USING ANCHOR BOLTS**

SEE BASEPLATE DETAILS



**INSERT ASSEMBLY** FOR ¾" DIA. X 4" HEX HEAD A307 BOLTS



## **BASEPLATE DETAILS**



# DETAIL FOR CONCRETE DECK USED AS A RIDING SURFACE





## **DETAIL FOR CONCRETE DECK** WITH 6" TO 1'-0" OF ROADWAY FILL COVER

# **DESIGN NOTES**

- WHEN DEPTH OF FILL AT FACE OF GUARDRAIL EXCEEDS 3'-4", USE ITEM NUMBER 705-06.01 AS SHOWN ON S-GR31-1.
- DO NOT USE ON PRECAST CONCRETE STRUCTURE WITHOUT PRIOR APPROVAL FROM MANUFACTURERS.
- THIS RAIL SYSTEM HAS BEEN TESTED AND PASSED BY THE CRITERIA SET FORTH BY AASHTO MASH TEST LEVEL 3, AS DOCUMENTED IN ROADSIDE SAFETY RESEARCH PROGRAM POOLED FUND STUDY NO. TPF-5(114) DATED NOV. 11, 2011.
- ANY REINFORCING STEEL THAT INTERFERES WITH THE 1 1/4" DIAMETER FORMED HOLES SHALL BE MOVED HORIZONTALLY TO PROVIDE A 1" MINIMUM CLEARANCE TO THE HOLE.



# DETAIL FOR CONCRETE DECK WITH 1'-0" TO 3'-4" OF ROADWAY FILL COVER

## **GENERAL NOTES**

- IN ORDER TO EXPEDITE INSTALLATION, GUARDRAIL POST MAY BE F